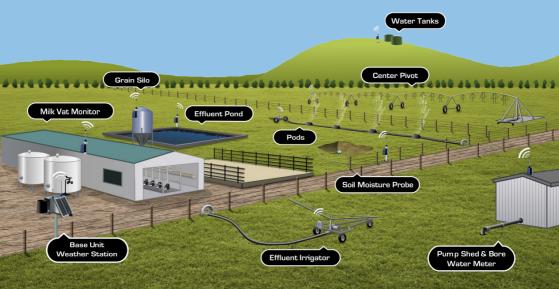

## Farm Monitoring & Control Systems

"Information and control at your fingertips"

The Harvest System is an internet based online solution covering a range of applications, to assist with efficient management of resources and maximise return on investment.

## **Features:**

- Soil Moisture Monitoring
- Weather/Evapotranspiration Monitoring
- Irrigator Tracking and Failsafe (speed, pressure, GPS tracking, pond level)
- Water Monitoring (flow meters, pressure, well and bore depth)
- Milk Vat Monitoring and Alarms
- Web App for Smartphones

An integrated cellular modem is used to send data to the Harvest servers. Information can be viewed using any computer or smartphone.